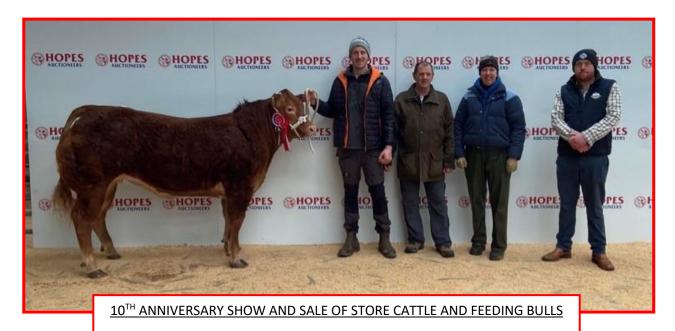

# 10th Anniversary Show and Sale of Feeding Bulls and Store Cattle

The 10<sup>th</sup> Anniversary Show and Sale at Hopes Auction saw a sweet catalogued entry of 700 Store Bulls and Store Cattle being forward with a good run of cattle of all shapes and sizes being presented.

The pre-sale show was very capably judged by Mr Harry Thirsk, Merton House Farm, York, who placed his 10<sup>th</sup> Anniversary 2023 Champion award to a cracking 21 month old Limousin Heifer, from Tom and Tanya Brown, Seaville Cote, Silloth, which later went on to sell to £2800.