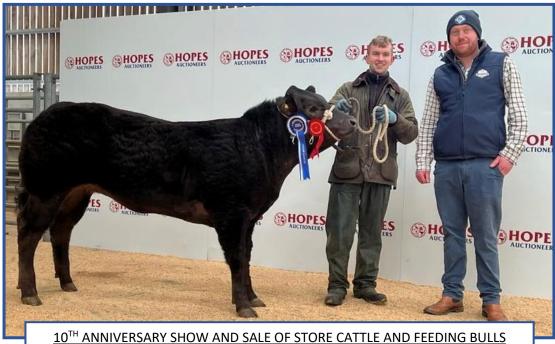

#### **RESERVE CHAMPION 2023**

This 10 month old Limousin Heifer from Messrs Pears, Fellside House Farm, which went on to sell to £3250

Left to Right - Chris Pears with Judge Harry Thirsk

Charolais £1935 Beck Farm (Harrison) £1625 £1485 £1335 £1285 £1245 Wiza Farm (Hird) £1425 Baggrow Farm (Harrison) £1315 £1035 (4) Low Hall (Edmondson) £1025 Broomhills Farm (Marrs)