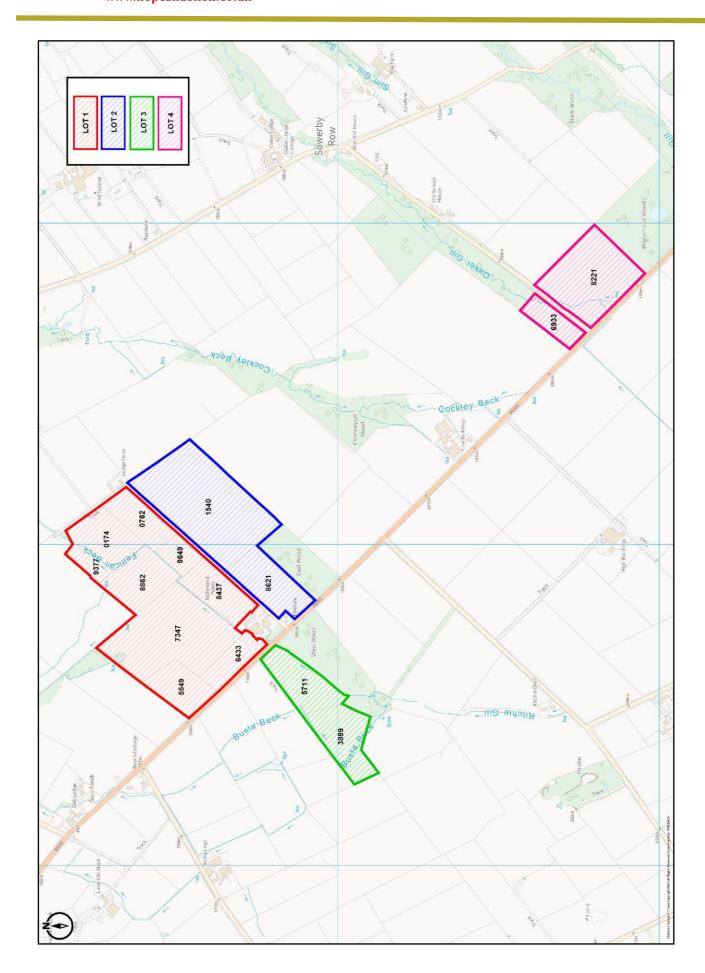

# APPROXIMATELY 117 ACRES OF GRASSLAND

## **SCHEDULE OF FIELDS**

| Field Number | Hectares | Acres  |
|--------------|----------|--------|
| LOT 1        |          |        |
| NY3740 8437  | 2.52     | 6.23   |
| NY3740 9649  | 1.12     | 2.77   |
| NY3840 0762  | 2.11     | 5.21   |
| NY3840 0174  | 2.55     | 6.30   |
| NY3740 9377  | 0.81     | 2.00   |
| NY3740 8862  | 2.77     | 6.84   |
| NY3740 7347  | 7.35     | 18.16  |
| NY3740 6433  | 1.54     | 3.81   |
| NY3740 5549  | 2.13     | 5.26   |
|              | 22.9     | 56.59  |
| LOT 2        |          |        |
| NY3740 8621  | 2.95     | 7.29   |
| NY3840 1540  | 9.14     | 22.58  |
|              | 12.09    | 29.87  |
| LOT 3        |          |        |
| NY3740 5711  | 2.73     | 6.75   |
| NY3739 3899  | 2.99     | 7.39   |
|              | 5.72     | 14.13  |
| LOT 4        |          |        |
| NY3839 8221  | 5.53     | 13.66  |
| NY3839 6933  | 1.4      | 3.46   |
| 11100070700  | 6.93     | 17.12  |
| TOTAL        | 0170     | 117.72 |
| IOIAL        |          | 11/./4 |