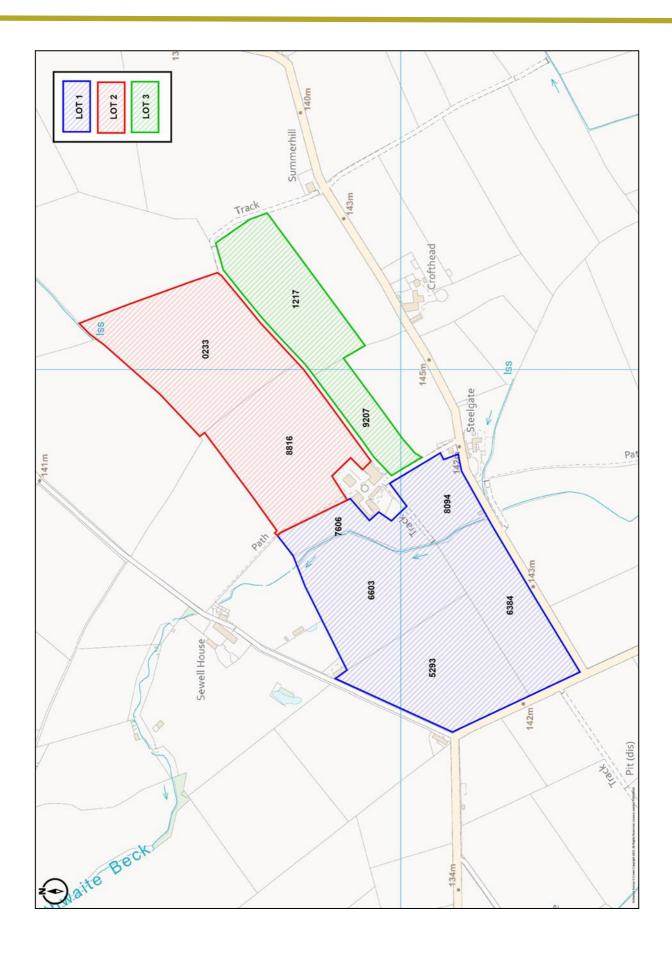

## **SCHEDULE OF FIELDS**

| Field Number | Hectares | Acres |
|--------------|----------|-------|
| LOT 1        |          |       |
| NY4041 5293  | 3.22     | 7.96  |
| NY4042 6603  | 3.17     | 5.96  |
| NY4042 7606  | 0.96     | 7.83  |
| NY4041 6384  | 2.41     | 2.92  |
| NY4041 8094  | 1.18     | 2.37  |
|              |          | 27.03 |
| LOT 2        |          |       |
| NY4042 8816  | 3.54     | 8.75  |
| NY4142 0233  | 4.25     | 10.50 |
|              |          | 19.25 |
|              |          |       |
| LOT 3        |          |       |
| NY4142 1217  | 2.58     | 6.38  |
| NY4042 9207  | 1.03     | 2.55  |
|              |          | 8.92  |
| TOTAL        | 22.34    | 55.20 |