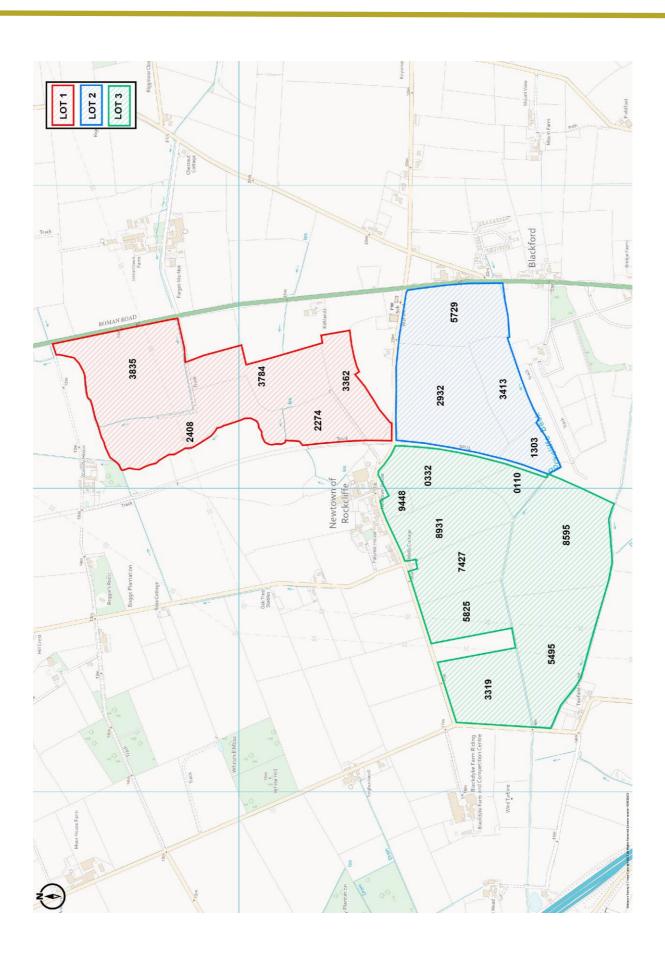

## **SCHEDULE OF FIELDS**

| Field Number<br>LOT 1 | Hectares | Acres  |
|-----------------------|----------|--------|
| 3835                  | 10.41    | 25.72  |
| 2408                  | 8.17     | 20.19  |
| 3784                  | 6.08     | 15.02  |
| 2274                  | 3.05     | 7.54   |
| 3362                  | 3.73     | 9.22   |
|                       | 31.44    | 77.69  |
| LOT 2                 |          |        |
| 2932                  | 10.24    | 25.30  |
| 5729                  | 6.48     | 16.01  |
| 3413                  | 4.15     | 10.25  |
| 1303                  | 1.79     | 4.42   |
|                       | 22.66    | 55.99  |
| <u>LOT 3</u>          |          |        |
| 332                   | 5.09     | 12.58  |
| 9448                  | 0.75     | 1.85   |
| 8931                  | 5.72     | 14.13  |
| 110                   | 1.81     | 4.47   |
| 7427                  | 5.19     | 12.82  |
| 5825                  | 4.13     | 10.21  |
| 3319                  | 6.05     | 14.95  |
| 5495                  | 9.45     | 23.35  |
| 8595                  | 10.99    | 27.16  |
|                       | 49.18    | 121.52 |
| TOTAL                 |          | 255.20 |