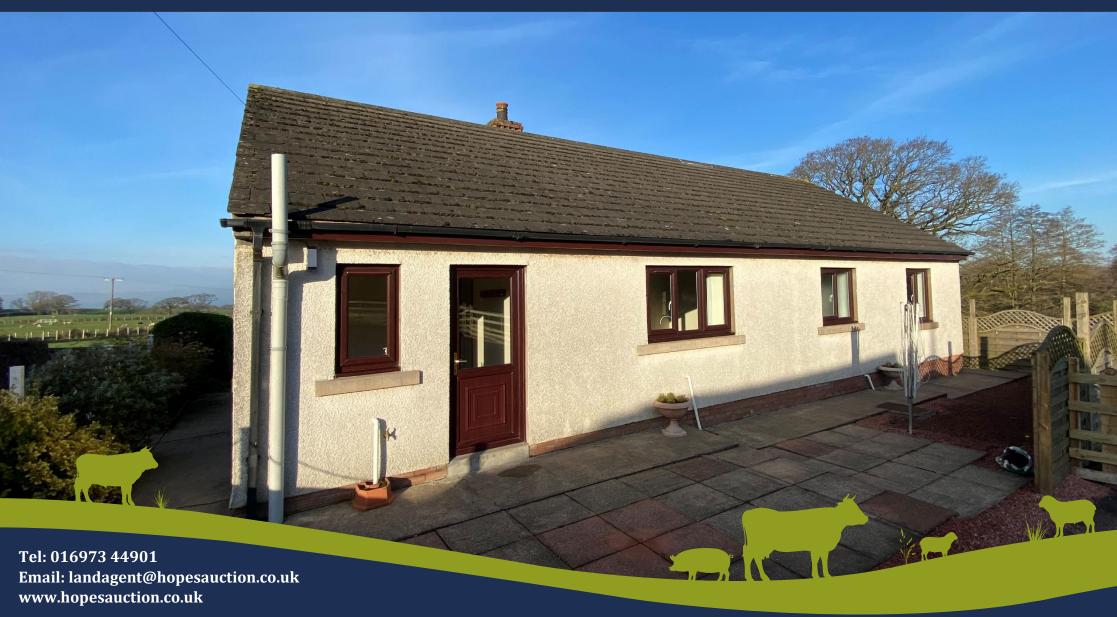

# TO LET THE VILLA Westward, Wigton, CA7 8NQ

# A detached 3 bedroom bungalow available to rent situated in a beautiful rural location.

Rent: £600 PCM

# **Introduction/Location**

The Villa is a beautifully presented 3 bedroom bungalow located in a rural location. The property lies close to the market town of Wigton which provides links to west Cumbria and Carlisle, granting easy access to amenities and services nearby.

# **General Description**

The property is a detached bungalow with a yard area to the front and a low maintenance garden to the rear. This charming property is let unfurnished and is neutrally decorated throughout.