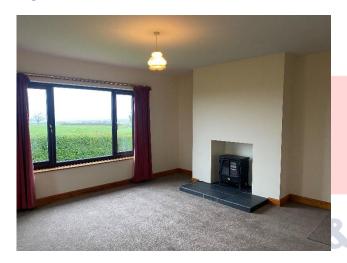

**Utility Room** 3.04m x 2.56m. Base and wall units. Sink.

**Kitchen** 3.04m x 4.86m. Newly installed kitchen with base and wall units, fridge, freezer, oven, hob and extractor.

**Lounge** 4.63m x 4.75m. Windows to two aspects.