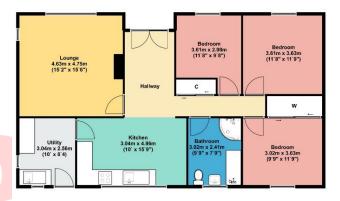

**Utility Room** 3.04m x 2.56m. Base and wall units. Sink.

**Kitchen** 3.04m x 4.86m. Newly installed kitchen with base and wall units, fridge, freezer, oven, hob and extractor.

**Lounge** 4.63m x 4.75m. Windows to two aspects.

Hallway with built in storage cupboard.

**Bedroom**. 3.61m x 2.98m.

**Bedroom.** 3.61m x 3.63m. Built in wardrobe.

**Bedroom.** 3.02m x 3.63m. Built in wardrobe.

**Family Bathroom.** 3.02m x 2.41m. Bath, shower cubicle equipped with electric

shower, sink, WC