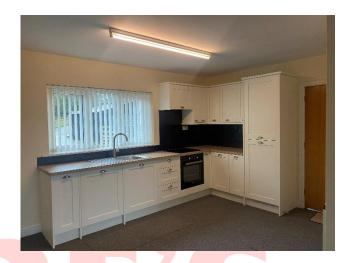

**Utility Room** 3.04m x 2.56m. Base and wall units. Sink.

**Kitchen** 3.04m x 4.86m. Newly installed kitchen with base and wall units, fridge, freezer, oven, hob and extractor.

**Lounge** 4.63m x 4.75m. Windows to two aspects.