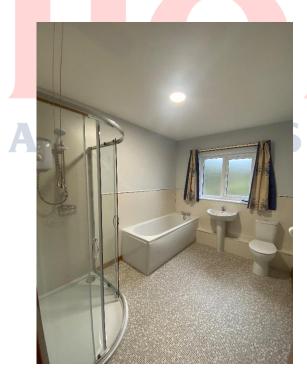

Hallway with built in storage cupboard.

**Bedroom**. 3.61m x 2.98m.

**Bedroom.** 3.61m x 3.63m. Built in wardrobe.

**Bedroom.** 3.02m x 3.63m. Built in wardrobe.

**Family Bathroom.** 3.02m x 2.41m. Bath, shower cubicle equipped with electric

shower, sink, WC