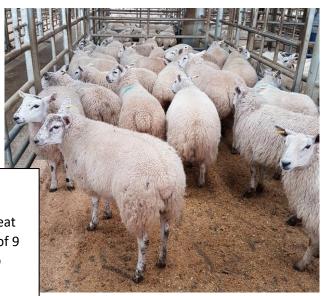

33 Pens sold in excess of £130 per head!!

A lovely run of 33 Lambs, averaged £111.09 from new vendor Messrs Pitchford, Great Easby Farm, whose top pen of 9 smart Gimmer Lambs sold to £122.00 per head