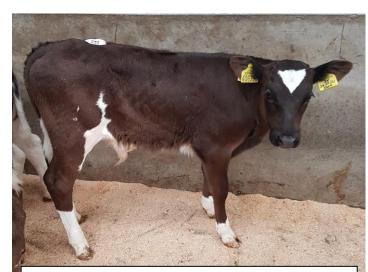

Lot 605 – A smart six-week-old Limousin Bull Calf from Graham Farms Ltd, Greenrigg, Waverton, grossing at £340 and selling to Mr R Irving, Birkmire Farm