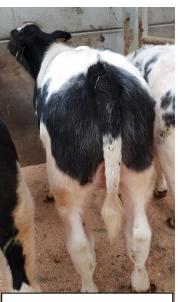

**Aberdeen Angus Heifer Stirk** £300 Annshill Farm (Steel) £280 x 2 East Farm (Carruthers)

Aberdeen Angus Bull Calves £330 Crookdake House (Hetherington)

Friesian Steer Stirk £270 Lamonby Hall (Donald)

Lot 589 - A three-and-ahalf-month-old British Blue Bull Stirk, grossing at £530 from Messrs Steel, Annshill Farm