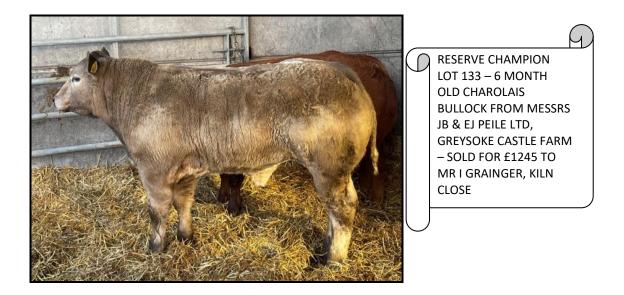

Reserve Champion was awarded to a stylish, thick set 6-month-old Charolais Bullock from Messrs JB & EJ Peile Ltd, Greystoke Castle Farm, which went on to top the sale at £1245, selling to Mr I Grainger, Kiln Close.