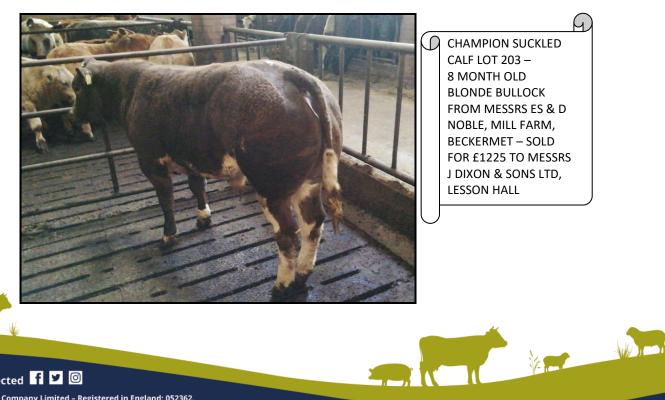

### **SHOW AND SALE OF SUCKLED CALVES - 100**

The show was aptly judged by Richard Dixon, Lesson Hall, Wigton. Champion was awarded to an outstanding well shaped 8-month-old Blonde Bullock from Messrs ES & D Noble, Mill Farm, Beckermet, which sold for £1225 to the Judge.

2<sup>nd</sup> – Messrs Peile, Greystoke Castle Farm, sold for £985

CHAMPION SUCKLED CALF LOT 203 -8 MONTH OLD BLONDE BULLOCK FROM MESSRS ES & D NOBLE, MILL FARM, **BECKERMET – SOLD** FOR £1225 TO MESSRS J DIXON & SONS LTD, LESSON HALL