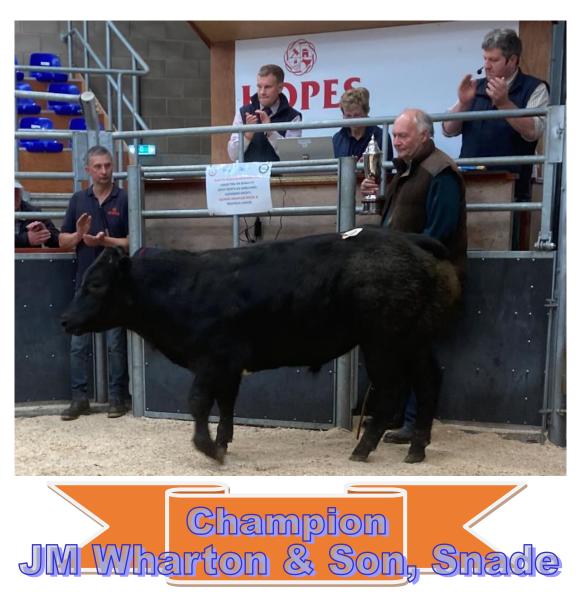

#### **OVERALL CHAMPION:**

J M Wharton & Sons, Snade, Dunscore – Limousin Bullock 13 months £1385

## Bullocks -287

Bullocks with shape and power were a real trade topping at £1705 for a tremendous thick Aberdeen Angus from KD & ME Harryman, Keskadale. Young Bullocks topped at £1385 for the Champion from J M Wharton & Sons, Snade. Dairy Bred Bullocks topped at £1515 for Limousin Crosses from T P Richardson, Heggle Lane.