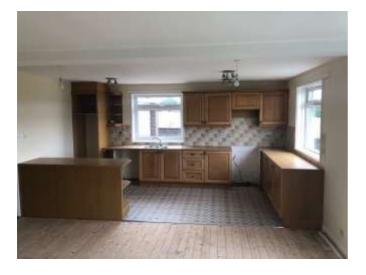

**Kitchen/Dining Room** 4.80m x 7.58m. Open plan with fitted units, top and bottom, sink and fire surround.

**Sitting Room** 6.06m x 4.45m with fireplace surround.

**Utility** 2.43m x 2.66m with fitted cupboard, sink and door leading to garage.