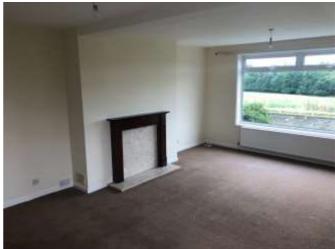

**Kitchen/Dining Room** 4.80m x 7.58m. Open plan with fitted units, top and bottom, sink and fire surround.

**Sitting Room** 6.06m x 4.45m with fireplace surround.

**Utility** 2.43m x 2.66m with fitted cupboard, sink and door leading to garage.