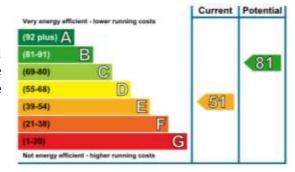

### **Energy Performance Certificates (EPC)**

An extract from the EPC'S showing the current and potential Energy Efficiency Rating of the farmhouse and farmhouse cottage are shown below. A full copy of the EPC's can be obtained from the Sole Agents (by prior appointment only).