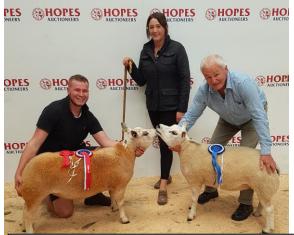

### Single Ladies (73) - Ewes Sale Average: £330

The show was expertly judged by Miss Chloe Hunter, Cape Farm, Berrier. With a large selection of top quality gimmers to choose from Chloe awarded her Champion to a very powerful and stylish Beltex from GEH & SJ Stoddart, Hillside Farm, Wigton which went on to top the sale selling for £580 to S & J Peile, Parkgate Hall, Waverton. Reserve Champion was awarded to C Skidmore, Needless Hall Farm which sold for £390 to the judge. Breeding females were in high demand with many selling in excess of £300.

#### Non-MV

Champion – GEH & SJ Stoddart, Hillside & Reserve Champion – C Skidmore with the Judge – Chloe Hunter

**Beltex** £580 £520 £410 (2) £400 £390 (2) £380 £360 (4) £350 (4) £340 £330 (2) £320 (2) £310 (2) £300 (4) Hillside (Stoddart) £390 £310 £300 £290 (2) £280 Needless Hall Farm (Skidmore) £380 £370 £320 £290 Harley Croft (Graham) £290 Greystoke Castle Farm (Peile) £290 £275 Scalerigg House Farm (Armstrong)