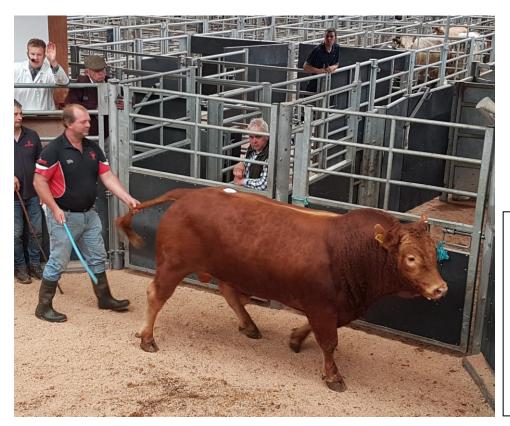

Lot No: 29 – A handsome young Limousin Breeding Bull, in high demand from a packed ringside of buyers, and grossing at £3200 from Messrs Miller, Allerby Hall, Allerby, purchased by Messrs JE Studholme & Son, Nealhouse Farm