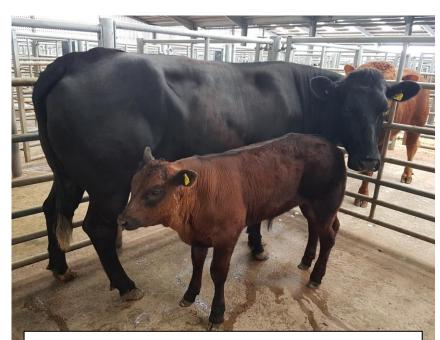

British Blue Heifer with Limousin Heifer Calf £1720 Wellington Farm (Harrington)

Lot No: 17 – TOP PRICE TODAY - A tremendous 38-month-old British Blue Heifer with a fantastic 1 month old Limousin Bull Calf, topping todays Cows and Calves at a massive £2850 from JE Studholme & Son, Nealhouse Farm, Cardewlees and purchased by