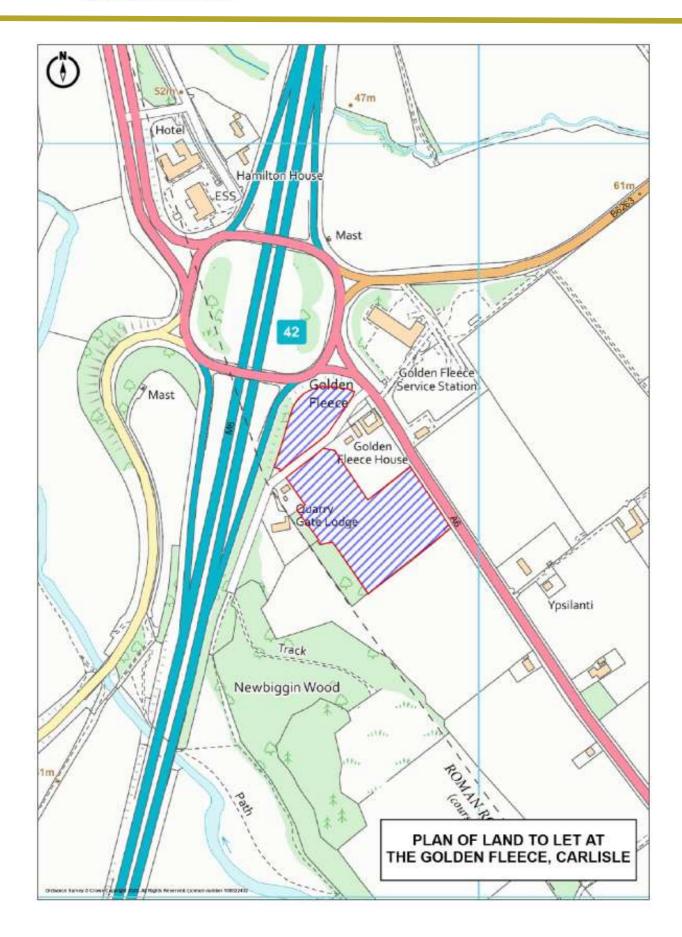

## Introduction/Location

The land lies just off the A6 beside Junction 42 of the M6 Motorway. The land can be accessed from the A6 or the small side road behind Golden Fleece House.

## **SCHEDULE OF FIELDS**

| Field Number               | Hectares     | Acres        |
|----------------------------|--------------|--------------|
| NY4351-7864<br>NY4351-8552 | 0.60<br>2.00 | 1.48<br>5.15 |
| TOTAL                      | 2.60         | 6.63         |