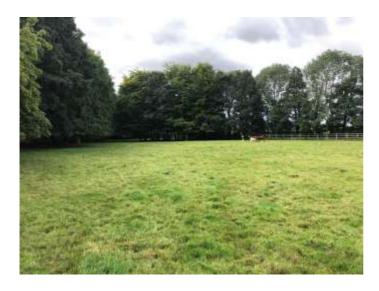

## **General Description**

The land comprises of two excellent fields of permanent pasture grazing land. The land benefits from mains water and a small handling pen located in the larger field.

## **Handling Pens**

A small set of handling pens are located in the larger field.