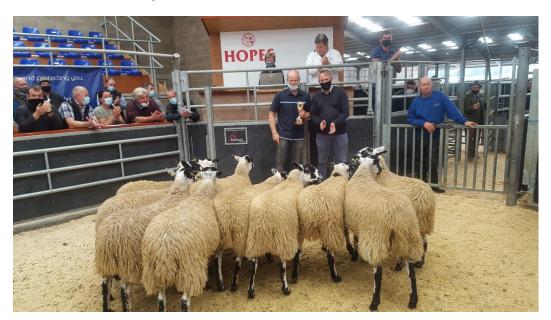

The well supported show was ably judged by Mr T Foster and Mr R Fawcett who placed a cracking pen from Messrs Lee, Morley Hill as Champions and these selling for a topping £270.

Reserve was awarded to Ken and Chris Pears, Fellside and these were purchased for £190 at sale time.

The show results are as follows:

Champion and Winner of the Edwin Holliday Memorial Trophy & West Cumbria

Champion - Messrs J Lee & Sons, Morley Hill

Reserve – Messrs Pears, Fellside House Farm

Champion Pen – Charlie Lee from Messrs J
Lee, Morley Hill receiving the trophy from the
judge Rob Fawcett