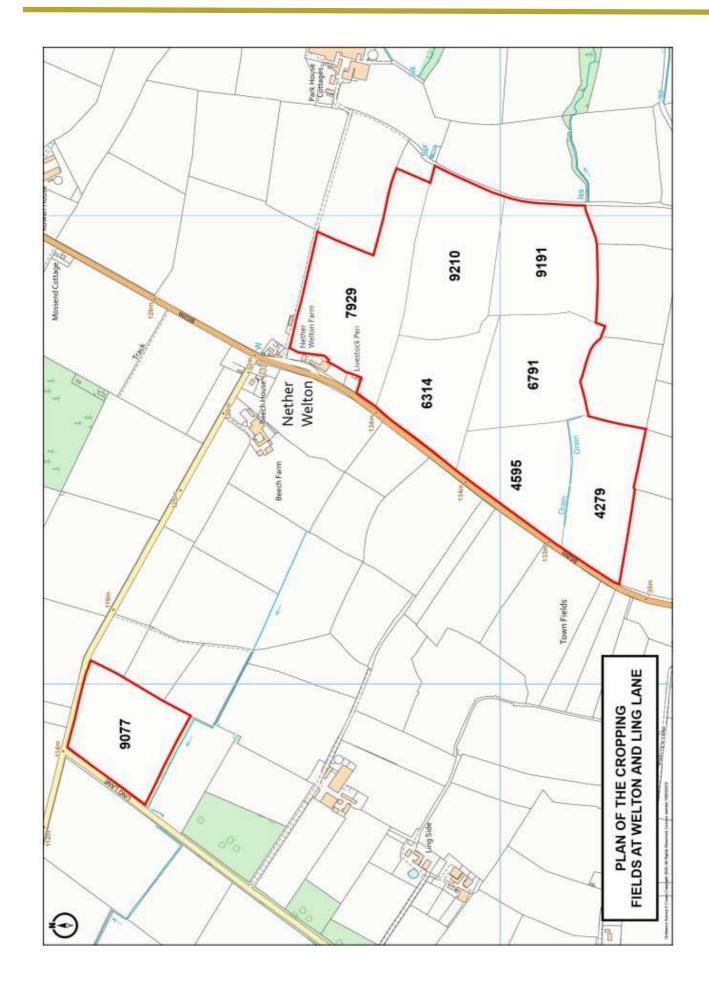

## **SCHEDULE OF FIELDS**

| Field Number               | Hectares     | Acres          |
|----------------------------|--------------|----------------|
| Lot 1 - Winter Barley      |              |                |
| NY3545-7929<br>NY3545-9210 | 6.87<br>5.67 | 16.97<br>14.01 |
| TOTAL                      | 12.54        | 30.98          |
| Lot 2 - Winter Barley      |              |                |
| NY3544-4279                | 4.33         | 10.72          |
| TOTAL                      | 4.33         | 10.72          |
| Lot 3 - Spring Barley      |              |                |
| NY3545-6314<br>NY3544-4595 | 4.47<br>3.31 | 11.04<br>8.17  |
| TOTAL                      | 7.78         | 19.21          |
| Lot 4 - Spring Barley      |              |                |
| NY3544-6791<br>NY3544-9191 | 5.10<br>4.92 | 12.60<br>12.15 |
| TOTAL                      | 10.02        | 24.75          |
| Lot 5 - Spring Barley      |              |                |
| NY3445-9077                | 4.30         | 10.62          |
| TOTAL                      | 4.30         | 10.62          |

## **TENDER FORM**

| Lot 1 - Winter Barley      |              |                | TENDER |
|----------------------------|--------------|----------------|--------|
| NY3545-7929<br>NY3545-9210 | 6.87<br>5.67 | 16.97<br>14.01 |        |
| TOTAL                      | 12.54        | 30.98          | £      |
| Lot 2 - Winter Barley      |              |                |        |
| NY3544-4279                | 4.33         | 10.72          |        |
| TOTAL                      | 4.33         | 10.72          | £      |
| Lot 3 - Spring Barley      |              |                |        |
| NY3545-6314<br>NY3544-4595 | 4.47<br>3.31 | 11.04<br>8.17  |        |
| TOTAL                      | 7.78         | 19.21          | £      |
| Lot 4 - Spring Barley      |              |                |        |
| NY3544-6791<br>NY3544-9191 | 5.10<br>4.92 | 12.60<br>12.15 |        |
| TOTAL                      | 10.02        | 24.75          | £      |
| Lot 5 - Spring Barley      |              |                |        |
| NY3445-9077                | 4.30         | 10.62          |        |
| TOTAL                      | 4.30         | 10.62          | £      |
|                            |              |                |        |
| NAME:                      |              |                |        |
| ADDRESS:                   |              |                |        |
|                            |              |                |        |
| ·                          |              |                |        |
| CONTACT NO                 |              |                |        |