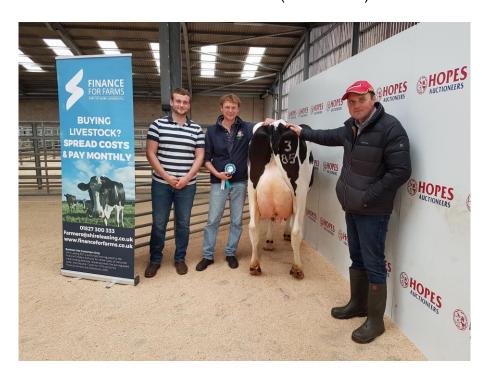

## **Dairy** – 28

The Quarterly Show & Sale of Dairy was ably Judged by Mr S Beaty and once again kindly sponsored by Shire Leasing and produced an excellent show of dairy cattle and these offered for sale to a ringside of buyers. Trade topping at £2000 on two occasions firstly the days Champion a 36L 2<sup>nd</sup> Calver from Howend Farms. This long life cow attracted plenty of competition at sale time before being purchased by the Judge. The same can be said for the best heifer from Gerrard House also purchased by the Judge and this clean 30kg heifer very good to sell.

Friesian Dairy Heifer £1500 £1400 £1000 Low Blaithwaite (Bell)

**Holstein Dairy Heifer** £2000 £1620 £1600 £1520 £1500 Gerrard House Farm £1600 How End Farm £1550 Aikton House (Gardhouse)

Champion Cow – Swainson, How End Farm and Judge S Beattie.